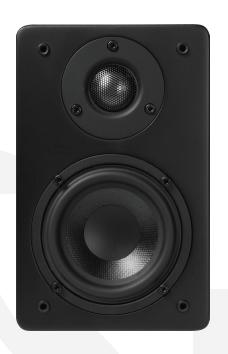

## CT-4 High-end mini monitor

## CT-4

The CT-4 is a true high-end mini monitor that delivers dynamic sound to your living room, bedroom, home theater, or office. The CT-4 will impress the most discerning music listener while bringing the dynamic impact needed for home theater use. For the ultimate theater experience, pair them with one of TruAudio's fantastic powered subs.

## CT-4 High-end mini monitor

| Specifications      |                                                     |
|---------------------|-----------------------------------------------------|
| Speaker Type:       | Bookshelf home theater cabinet                      |
| Woofer Type:        | 4" coated glass fiber                               |
| Tweeter Type:       | 1" aluminum                                         |
| Power Output:       | 5 - 40 watts                                        |
| Impedance:          | 8Ω                                                  |
| Frequency Response: | 85 - 20k Hz (+/- 3dB)                               |
| Sensitivity:        | 90 dB                                               |
| Grill Type          | Black cloth                                         |
| Dimensions (HWD):   | 8.7" (222mm) H<br>5.6" (143mm) W<br>6.75" (171mm) D |