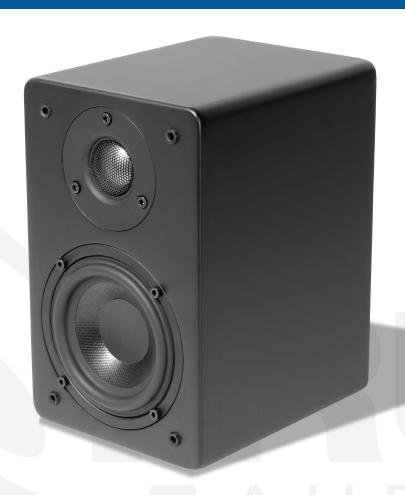

## CT-4 High-end mini monitor

## CT-4

The CT-4 is a true high-end mini monitor that delivers dynamic sound to your living room, bedroom, home theater, or office. The CT-4 will impress the most discerning music listener while bringing the dynamic impact needed for home theater use. For the ultimate theater experience, pair them with one of TruAudio's fantastic powered subs.

## CT-4 High-end mini monitor

| Specifications      |                                                     |
|---------------------|-----------------------------------------------------|
| Speaker Type:       | Bookshelf home theater cabinet                      |
| Woofer Type:        | 4" coated glass fiber                               |
| Tweeter Type:       | 1" aluminum                                         |
| Power Output:       | 5 - 40 watts                                        |
| Impedance:          | 8Ω                                                  |
| Frequency Response: | 85 - 20k Hz (+/- 3dB)                               |
| Sensitivity:        | 90 dB                                               |
| Grill Type          | Black cloth                                         |
| Dimensions (HWD):   | 8.7" (222mm) H<br>5.6" (143mm) W<br>6.75" (171mm) D |