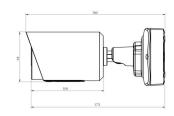

|                                      |  |  |
|                          | Dimensions           | 97mmX74mmX180mm (Junction Box Version) / 64mmX64mmX160mm (Cable Out Version)                                                                                 |                                      |                                      |  |  |
|                          | Warranty             | 3/5 Years                                                                                                                                                    |                                      |                                      |  |  |

www.milesight.com

## Al Color Vandal-proof Mini Bullet Network Camera



### Structure Diagrams

#### **Junction Box Version**







### Cable Out Version













Units: mm

### **Accessories Support**

A01 Pole Mount

Weight: 720g Dimensions: 170\*51.5\*152.6mm



A03 External Corner Bracket

Weight: 900g Dimensions: 170\*152.5\*76.3mm



Milesight Technology | www.milesight.com Contact Us: sales@milesight.com

support@milesight.com