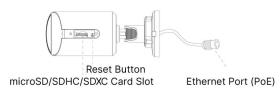

### Structure Diagrams

#### **Junction Box Version**

## Al Color<sup>+</sup> Vandal-proof Mini Bullet Network Camera

| Interface                | Ethernet             | 1*RJ45 10M/100M Ethernet Port                                                                                                                                |                                      |                                      |  |  |
|--------------------------|----------------------|--------------------------------------------------------------------------------------------------------------------------------------------------------------|--------------------------------------|--------------------------------------|--|--|
| Network                  | Network Storage      | NAS(Support NFS, SMB/CIFS), ANR                                                                                                                              |                                      |                                      |  |  |
|                          | Protocol             | IPv4/IPv6, ARP, TCP, UDP, RTCP, RTP, RTSP, HTTP, HTTPS, DNS, DDNS, DHCP, FTP, NTP, SMTP, SNMP, UPnP, Bonjour, SIP, PPPoE, VLAN, 802.1x, QoS, IGMP, ICMP, SSL |                                      |                                      |  |  |
| Intelligent<br>Analytics | Video Analysis       | Region Entrance, Region Exiting, Advanced Motion Detection, Tamper Detection, Line Crossing, Loitering, Object Left, Object Removed                          |                                      |                                      |  |  |
| System                   | Storage              | Support microSD/SDHC/SDXC Card Local Storage, up to 256G                                                                                                     |                                      |                                      |  |  |
|                          | Advanced Function    | BLC, HLC, 2D DNR, 3D DNR, Defog, AWB,  IP Address Filtering, AGC, Anti-flicker, Corridor Mode, Deblur                                                        |                                      |                                      |  |  |
|                          | SIP/VoIP Support     | Yes, Voice & Video-over-IP                                                                                                                                   |                                      |                                      |  |  |
|                          | Event Trigger        | Motion Detection, Network Disconnection, etc.                                                                                                                |                                      |                                      |  |  |
|                          | Event Action         | FTP Upload, SMTP Upload, SD Card Record, SIP Phone, HTTP Notification, etc.                                                                                  |                                      |                                      |  |  |
|                          | System Compatibility | ONVIF Profile G & Q & S & T, API                                                                                                                             |                                      |                                      |  |  |
| General                  | Working Temperature  | -40℃~60℃                                                                                                                                                     |                                      |                                      |  |  |
|                          | Working Humidity     | 0~90%(Non-condensing)                                                                                                                                        |                                      |                                      |  |  |
|                          | Power Supply         | PoE (802.3af)                                                                                                                                                |                                      |                                      |  |  |
|                          | Power Consumption    | 3W MAX<br>5W MAX (With White LED on)                                                                                                                         | 3W MAX<br>5W MAX (With White LED on) | 4W MAX<br>6W MAX (With White LED on) |  |  |
|                          | Weather Proof        | Up to IP67-rated for Weather-resistant Performance                                                                                                           |                                      |                                      |  |  |
|                          | Housing              | Vandal-proof IK10-rated Metal Housing                                                                                                                        |                                      |                                      |  |  |
|                          | Weight               | 610g (Junction Box Version) / 450g (Cable Out Version)                                                                                                       |                                      |                                      |  |  |
|                          | Dimensions           | 97mmX74mmX180mm (Junction Box Version) / 64mmX64mmX160mm (Cable Out Version)                                                                                 |                                      |                                      |  |  |
|                          | Warranty             | 3/5 Years                                                                                                                                                    |                                      |                                      |  |  |