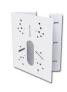

### **Accessories Support**

A01 Pole Mount

Weight: 720g Dimensions: 170\*51.5\*152.6mm

A03 External Corner Bracket

Weight: 900g Dimensions: 170\*152.5\*76.3mm

Milesight Technology | www.milesight.com Contact Us: sales@milesight.com