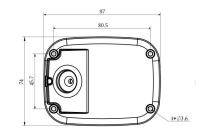

### Structure Diagrams

#### **Junction Box Version**

## Al Color<sup>+</sup> Vandal-proof Mini Bullet Network Camera

| Interface                | Ethernet             | 1*RJ45 10M/100M Ethernet Port                                                                                                                                |                                      |                                      |  |  |
|--------------------------|----------------------|--------------------------------------------------------------------------------------------------------------------------------------------------------------|--------------------------------------|--------------------------------------|--|--|
| Network                  | Network Storage      | NAS(Support NFS, SMB/CIFS), ANR                                                                                                                              |                                      |                                      |  |  |
|                          | Protocol             | IPv4/IPv6, ARP, TCP, UDP, RTCP, RTP, RTSP, HTTP, HTTPS, DNS, DDNS, DHCP, FTP, NTP, SMTP, SNMP, UPnP, Bonjour, SIP, PPPoE, VLAN, 802.1x, QoS, IGMP, ICMP, SSL |                                      |                                      |  |  |
| Intelligent<br>Analytics | Video Analysis       | Region Entrance, Region Exiting, Advanced Motion Detection, Tamper Detection, Line Crossing, Loitering, Object Left, Object Removed                          |                                      |                                      |  |  |
| System                   | Storage              | Support microSD/SDHC/SDXC Card Local Storage, up to 256G                                                                                                     |                                      |                                      |  |  |
|                          | Advanced Function    | BLC, HLC, 2D DNR, 3D DNR, Defog, AWB,  IP Address Filtering, AGC, Anti-flicker, Corridor Mode, Deblur                                                        |                                      |                                      |  |  |
|                          | SIP/VoIP Support     | Yes, Voice & Video-over-IP                                                                                                                                   |                                      |                                      |  |  |
|                          | Event Trigger        | Motion Detection, Network Disconnection, etc.                                                                                                                |                                      |                                      |  |  |
|                          | Event Action         | FTP Upload, SMTP Upload, SD Card Record, SIP Phone, HTTP Notification, etc.                                                                                  |                                      |                                      |  |  |
|                          | System Compatibility | ONVIF Profile G & Q & S & T, API                                                                                                                             |                                      |                                      |  |  |
| General                  | Working Temperature  | -40℃~60℃                                                                                                                                                     |                                      |                                      |  |  |
|                          | Working Humidity     | 0~90%(Non-condensing)                                                                                                                                        |                                      |                                      |  |  |
|                          | Power Supply         | PoE (802.3af)                                                                                                                                                |                                      |                                      |  |  |
|                          | Power Consumption    | 3W MAX<br>5W MAX (With White LED on)                                                                                                                         | 3W MAX<br>5W MAX (With White LED on) | 4W MAX<br>6W MAX (With White LED on) |  |  |
|                          | Weather Proof        | Up to IP67-rated for Weather-resistant Performance                                                                                                           |                                      |                                      |  |  |
|                          | Housing              | Vandal-proof IK10-rated Metal Housing                                                                                                                        |                                      |                                      |  |  |
|                          | Weight               | 610g (Junction Box Version) / 450g (Cable Out Version)                                                                                                       |                                      |                                      |  |  |
|                          | Dimensions           | 97mmX74mmX180mm (Junction Box Version) / 64mmX64mmX160mm (Cable Out Version)                                                                                 |                                      |                                      |  |  |
|                          | Warranty             | 3/5 Years                                                                                                                                                    |                                      |                                      |  |  |