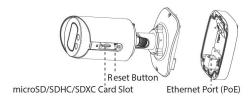

## Al Color<sup>+</sup> Vandal-proof Mini Bullet Network Camera

| Interface                | Ethernet             | 1*RJ45 10M/100M Ethernet Port                                                                                                                                |                                      |                                      |  |  |
|--------------------------|----------------------|--------------------------------------------------------------------------------------------------------------------------------------------------------------|--------------------------------------|--------------------------------------|--|--|
| Network                  | Network Storage      | NAS(Support NFS, SMB/CIFS), ANR                                                                                                                              |                                      |                                      |  |  |
|                          | Protocol             | IPv4/IPv6, ARP, TCP, UDP, RTCP, RTP, RTSP, HTTP, HTTPS, DNS, DDNS, DHCP, FTP, NTP, SMTP, SNMP, UPnP, Bonjour, SIP, PPPoE, VLAN, 802.1x, QoS, IGMP, ICMP, SSL |                                      |                                      |  |  |
| Intelligent<br>Analytics | Video Analysis       | Region Entrance, Region Exiting, Advanced Motion Detection, Tamper Detection, Line Crossing, Loitering, Object Left, Object Removed                          |                                      |                                      |  |  |
| System                   | Storage              | Support microSD/SDHC/SDXC Card Local Storage, up to 256G                                                                                                     |                                      |                                      |  |  |
|                          | Advanced Function    | BLC, HLC, 2D DNR, 3D DNR, Defog, AWB,  IP Address Filtering, AGC, Anti-flicker, Corridor Mode, Deblur                                                        |                                      |                                      |  |  |
|                          | SIP/VoIP Support     | Yes, Voice & Video-over-IP                                                                                                                                   |                                      |                                      |  |  |
|                          | Event Trigger        | Motion Detection, Network Disconnection, etc.                                                                                                                |                                      |                                      |  |  |
|                          | Event Action         | FTP Upload, SMTP Upload, SD Card Record, SIP Phone, HTTP Notification, etc.                                                                                  |                                      |                                      |  |  |
|                          | System Compatibility | ONVIF Profile G & Q & S & T, API                                                                                                                             |                                      |                                      |  |  |
| General                  | Working Temperature  | -40℃~60℃                                                                                                                                                     |                                      |                                      |  |  |
|                          | Working Humidity     | 0~90%(Non-condensing)                                                                                                                                        |                                      |                                      |  |  |
|                          | Power Supply         | PoE (802.3af)                                                                                                                                                |                                      |                                      |  |  |
|                          | Power Consumption    | 3W MAX<br>5W MAX (With White LED on)                                                                                                                         | 3W MAX<br>5W MAX (With White LED on) | 4W MAX<br>6W MAX (With White LED on) |  |  |
|                          | Weather Proof        | Up to IP67-rated for Weather-resistant Performance                                                                                                           |                                      |                                      |  |  |
|                          | Housing              | Vandal-proof IK10-rated Metal Housing                                                                                                                        |                                      |                                      |  |  |
|                          | Weight               | 610g (Junction Box Version) / 450g (Cable Out Version)                                                                                                       |                                      |                                      |  |  |
|                          | Dimensions           | 97mmX74mmX180mm (Junction Box Version) / 64mmX64mmX160mm (Cable Out Version)                                                                                 |                                      |                                      |  |  |
|                          | Warranty             | 3/5 Years                                                                                                                                                    |                                      |                                      |  |  |