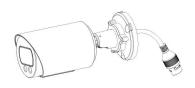

|                                      |  |  |
|                          | Dimensions           | 97mmX74mmX180mm (Junction Box Version) / 64mmX64mmX160mm (Cable Out Version)                                                                                 |                                      |                                      |  |  |
|                          | Warranty             | 3/5 Years                                                                                                                                                    |                                      |                                      |  |  |

www.milesight.com

## Al Color Vandal-proof Mini Bullet Network Camera



### Structure Diagrams

#### **Junction Box Version**







### Cable Out Version













Units: mm

### **Accessories Support**

A01 Pole Mount

Weight: 720g Dimensions: 170\*51.5\*152.6mm



A03 External Corner Bracket

Weight: 900g Dimensions: 170\*152.5\*76.3mm



Milesight Technology | www.milesight.com Contact Us: sales@milesight.com

support@milesight.com