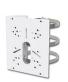

### **Accessories Support**

A01 Pole Mount

Weight: 720g Dimensions: 170\*51.5\*152.6mm

A03 External Corner Bracket

Weight: 900g Dimensions: 170\*152.5\*76.3mm

Milesight Technology | www.milesight.com Contact Us: sales@milesight.com