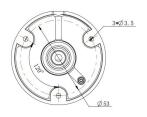

|  |  |
|                          | Dimensions           | 97mmX74mmX180mm (Junction Box Version) / 64mmX64mmX160mm (Cable Out Version)                                                                                 |                                      |                                      |  |  |
|                          | Warranty             | 3/5 Years                                                                                                                                                    |                                      |                                      |  |  |

www.milesight.com

## Al Color Vandal-proof Mini Bullet Network Camera



### Structure Diagrams

#### **Junction Box Version**







### Cable Out Version













Units: mm

### **Accessories Support**

A01 Pole Mount

Weight: 720g Dimensions: 170\*51.5\*152.6mm



A03 External Corner Bracket

Weight: 900g Dimensions: 170\*152.5\*76.3mm



Milesight Technology | www.milesight.com Contact Us: sales@milesight.com

support@milesight.com