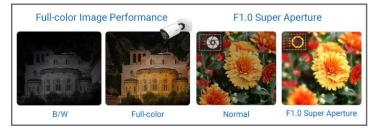

### 4K Video Viewing Experience

The Al Color<sup>+</sup> Network Camera delivers up to 4K resolution (3840\*2160, effectively four times that of Full HD), providing users with ultra-high-definition video viewing experience.