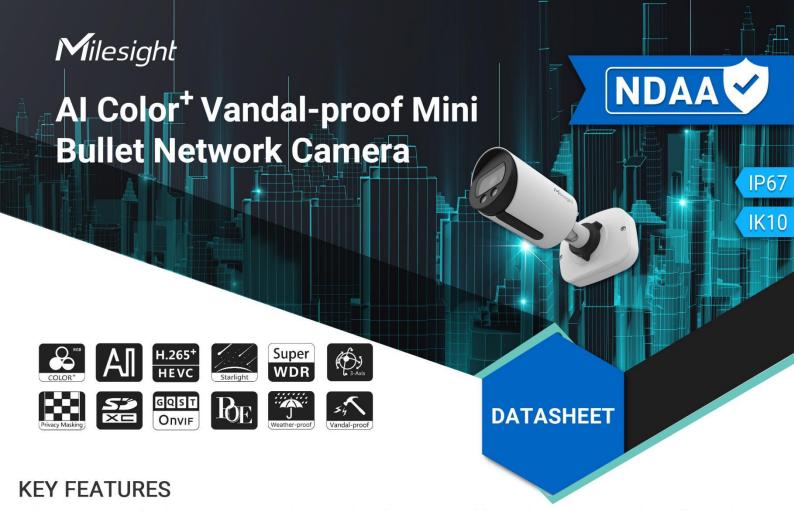

### Full-color Image Performance & F1.0 Super Aperture

- Combined with White LED, the Color camera delivers colorful images in the dark or at night for the majority of monitoring scenarios. The design of warm light lamp helps to avoid glare for a better user experience.
- Large aperture (F1.0) allows more light passes through to the sensor, giving a better low illuminance and high image definition.