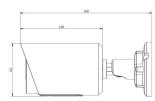

|                                      |  |  |
|                          | Dimensions           | 97mmX74mmX180mm (Junction Box Version) / 64mmX64mmX160mm (Cable Out Version)                                                                                 |                                      |                                      |  |  |
|                          | Warranty             | 3/5 Years                                                                                                                                                    |                                      |                                      |  |  |

www.milesight.com

## Al Color Vandal-proof Mini Bullet Network Camera



### Structure Diagrams

#### **Junction Box Version**







### Cable Out Version













Units: mm

### **Accessories Support**

A01 Pole Mount

Weight: 720g Dimensions: 170\*51.5\*152.6mm



A03 External Corner Bracket

Weight: 900g Dimensions: 170\*152.5\*76.3mm



Milesight Technology | www.milesight.com Contact Us: sales@milesight.com

support@milesight.com