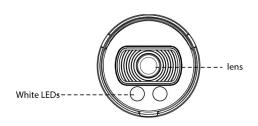

### Full-color Image Performance & F1.0 Super Aperture

- Combined with White LED, the Color camera delivers colorful images in the dark or at night for the majority of monitoring scenarios. The design of warm light lamp helps to avoid glare for a better user experience.
- Large aperture (F1.0) allows more light passes through to the sensor, giving a better low illuminance and high image definition.